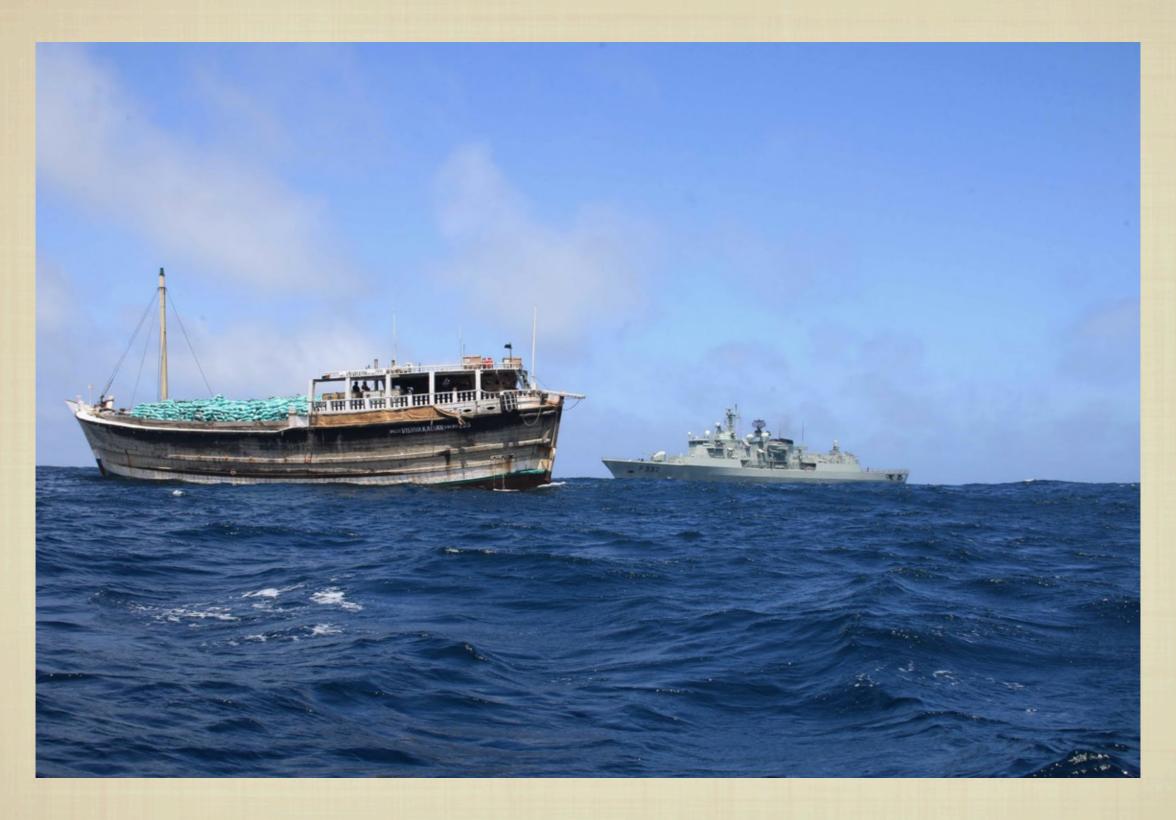

TEA
  - ABOUT 200 MILLION LIVELIHOODS DEPEND DIRECTLY OR INDIRECTLY ON THE FISHING INDUSTRY
  - GLOBAL CONSUMPTION OF SEAFOOD INCREASED BY 21% BETWEEN 1992 AND 2002. BUT LEVELS OF FISH CATCHES IN THE WILD HAVE REMAINED ROUGHLY STABLE SINCE THE MID-1990S, CLOSE TO 90-93 MILLION TONNES ANNUALLY. THE UN FOOD AND AGRICULTURE ORGANIZATION SAYS THERE IS LITTLE CHANCE OF ANY SIGNIFICANT INCREASE BEYOND THESE LEVELS.



## SOMALI FISHERIES

THE RISE AND FALL (AND RISE?) OF FISHERIES IN SOMALIA







IMAGE SOURCES: JATIN DUA

#### **BOSASSO PORT**









IMAGE SOURCES: JATIN DUA

#### PIRACY AND FISHING

FROM FISHING TO COASTGUARDS TO PIRATES





# SOMALILAND COAST GUARD

- 4 BOATS, 1 OPERATIONAL
- **150 CURRENT MEMBERS**





# BOSASSO PORT REGULATION











IMAGE SOURCE:

JATIN DUA







IMAGE SOURCE: JATIN DUA







IMAGE SOURCE: JATIN DUA