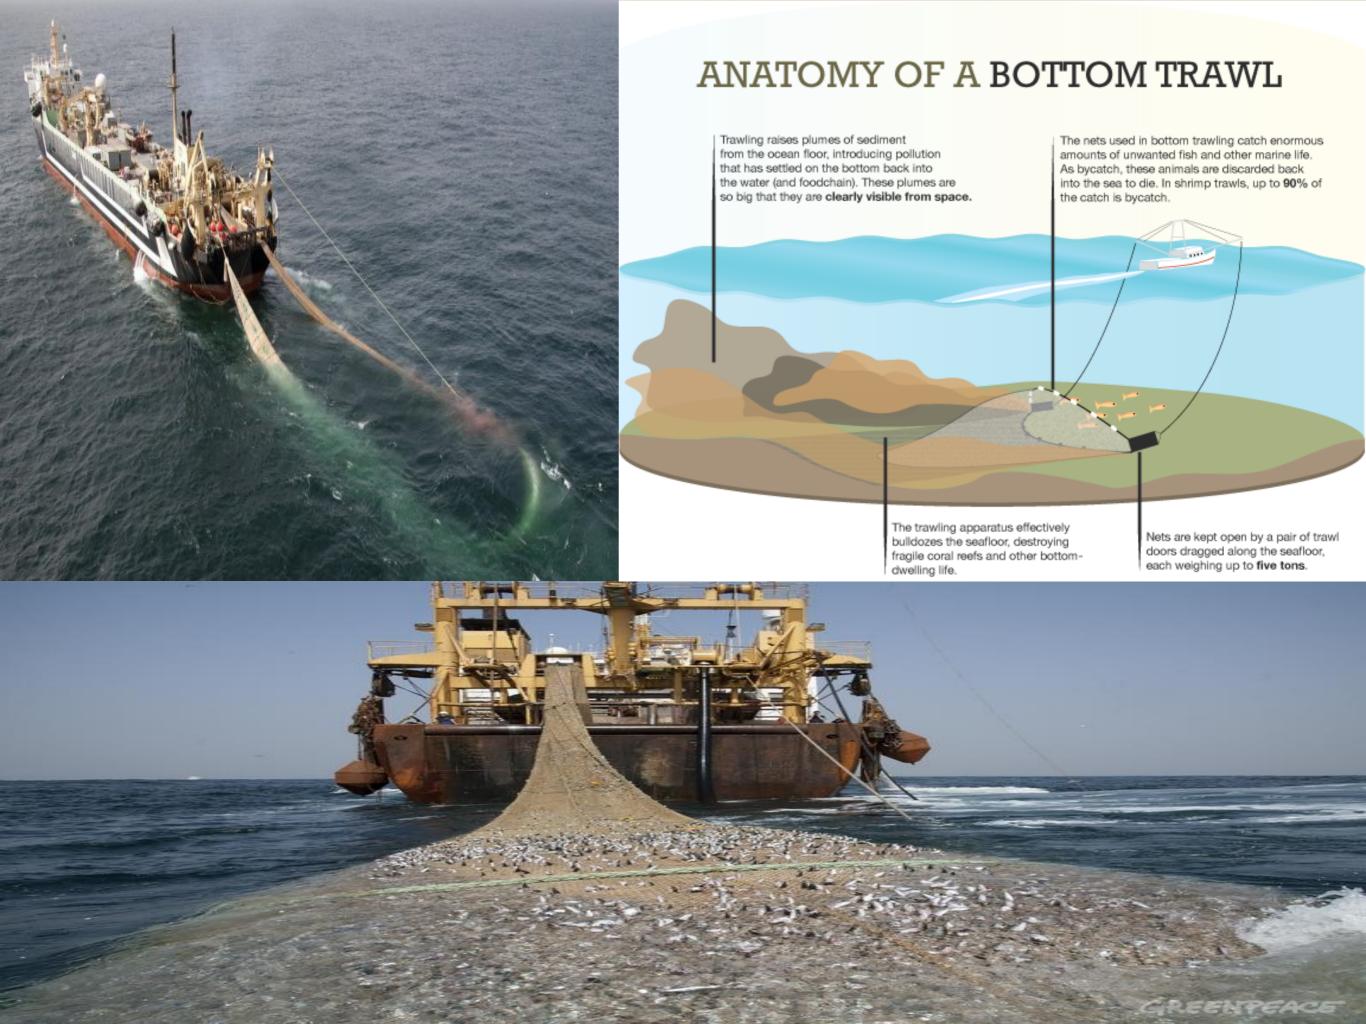

### GLOBAL FISHERIES

- THE EXPORT VALUE OF WORLD TRADE IN FISH WAS US\$63 BILLION IN 2003, AND IS MORE THAN THE COMBINED VALUE OF NET EXPORTS OF RICE, COFFEE, SUGAR AND TEA
  - ABOUT 200 MILLION LIVELIHOODS DEPEND DIRECTLY OR INDIRECTLY ON THE FISHING INDUSTRY
  - GLOBAL CONSUMPTION OF SEAFOOD INCREASED BY 21% BETWEEN 1992 AND 2002. BUT LEVELS OF FISH CATCHES IN THE WILD HAVE REMAINED ROUGHLY STABLE SINCE THE MID-1990S, CLOSE TO 90-93 MILLION TONNES ANNUALLY. THE UN FOOD AND AGRICULTURE ORGANIZATION SAYS THERE IS LITTLE CHANCE OF ANY SIGNIFICANT INCREASE BEYOND THESE LEVELS.