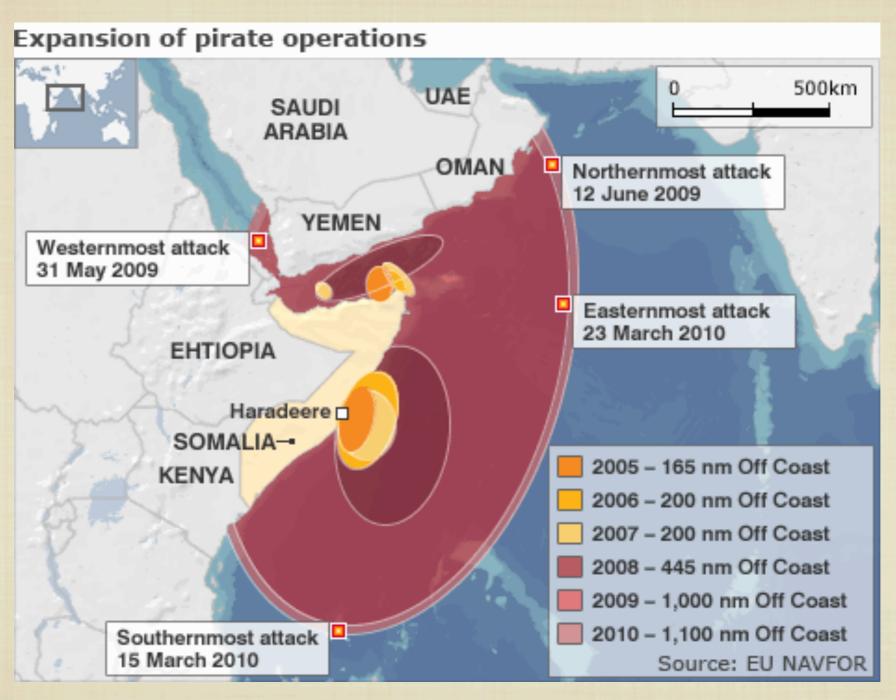

# A SEA OF PROFIT: PIRACY, FISHING, AND PROTECTION IN THE WESTERN INDIAN OCEAN



#### A SEA OF TRADE



#### THE UPSURGE OF PIRACY



**IMAGE SOURCE: BBC** 

#### REFRAMING PIRACY

- MOVING AWAY FROM:
  - PIRACY AS THE MARITIME RIPPLE EFFECT OF
    ANARCHY ON LAND
  - PIRACY AS TERRORISM

#### REFRAMING PIRACY

- **MOVING TOWARDS:** 
  - PIRACY AS A SYSTEM OF PROTECTION
  - PIRACY AS LINKED TO ECONOMIES OF

    CIRCULATION AND EXCHANGE IN THE WESTERN

    INDIAN OCEAN, INCLUDING GLOBAL FISHERIES

#### DEFINING PROTECTION

- PROTECTION IS A FORM OF RENT SEEKING AND ARMED ENTREPRENEURSHIP IN ORDER TO PREVENT DISRUPTION TO ECONOMIC ACTIVITIES
  - APPLIED TO PIRACY, PROTECTION IS THE RATIONALE USED FOR THE VALIDATION AND PROLIFERATION OF ACTS OF PIRACY
  - INSTITUTIONALIZED IN THE SOMALIA CONTEXT AS A SYSTEM OF ABBAAN

### GLOBAL FISHERIES

- THE EXPORT VALUE OF WORLD TRADE IN FISH WAS US\$63 BILLION IN 2003, AND IS MORE T