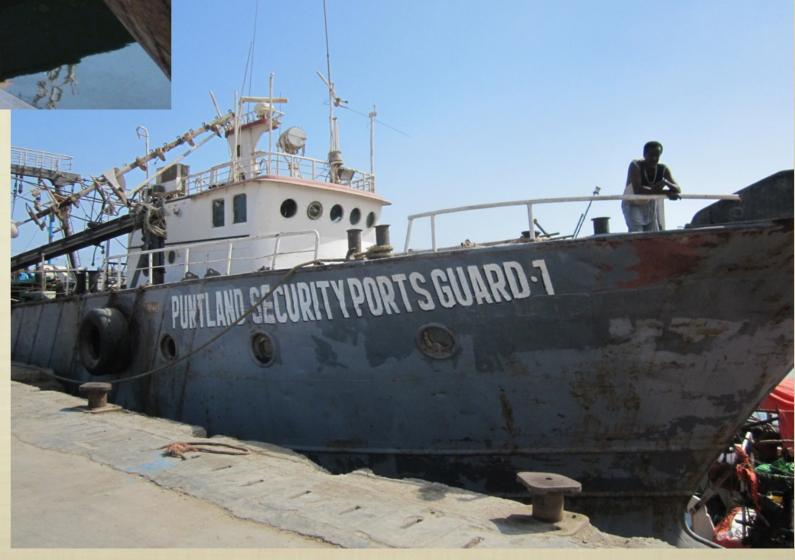

#### PIRACY AND FISHING

FROM FISHING TO COASTGUARDS TO PIRATES

# SOMALILAND COAST GUARD

- 4 BOATS, 1 OPERATIONAL
- **150 CURRENT MEMBERS**

# BOSASSO PORT REGULATION

IMAGE SOURCE:

JATIN DUA

IMAGE SOURCE: JATIN DUA

IMAGE SOURCE: JATIN DUA