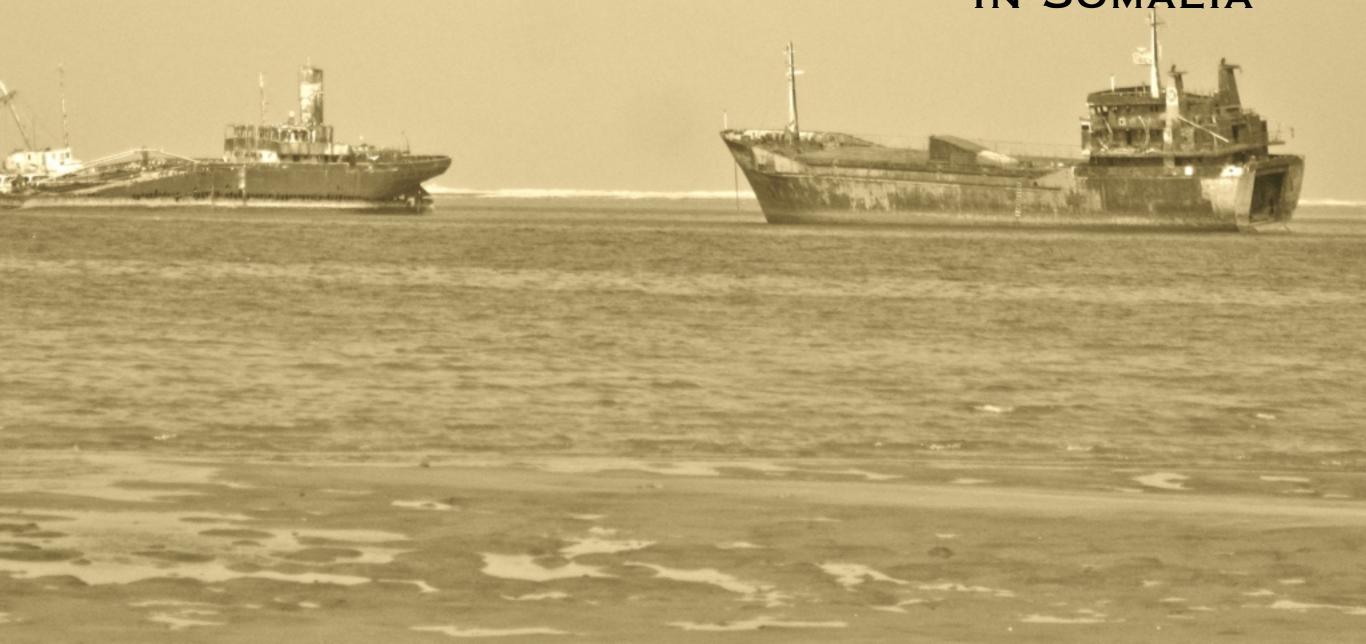

RATIONALE USED FOR THE VALIDATION AND PROLIFERATION OF ACTS OF PIRACY
  - INSTITUTIONALIZED IN THE SOMALIA CONTEXT AS A SYSTEM OF ABBAAN

### GLOBAL FISHERIES

- THE EXPORT VALUE OF WORLD TRADE IN FISH WAS US\$63 BILLION IN 2003, AND IS MORE THAN THE COMBINED VALUE OF NET EXPORTS OF RICE, COFFEE, SUGAR AND TEA
  - ABOUT 200 MILLION LIVELIHOODS DEPEND DIRECTLY OR INDIRECTLY ON THE FISHING INDUSTRY
  - GLOBAL CONSUMPTION OF SEAFOOD INCREASED BY 21% BETWEEN 1992 AND 2002. BUT LEVELS OF FISH CATCHES IN THE WILD HAVE REMAINED ROUGHLY STABLE SINCE THE MID-1990S, CLOSE TO 90-93 MILLION TONNES ANNUALLY. THE UN FOOD AND AGRICULTURE ORGANIZATION SAYS THERE IS LITTLE CHANCE OF ANY SIGNIFICANT INCREASE BEYOND THESE LEVELS.



## SOMALI FISHERIES

THE RISE AND FALL (AND RISE?) OF FISHERIES IN SOMALIA







IMAGE SOURCES: JATIN DUA

#### **BOSASSO PORT**









IMAGE SOURCES: JATIN DUA

#### PIRACY AND FISHING

FROM FISHING TO COASTGUARDS TO PIRATES





# SOMALILAND COAST GUARD

- 4 BOATS, 1 OPERATIONAL
- **150 CURRENT MEMBERS**





# BOSASSO PORT REGULATION











IMAGE SOURCE:

JATIN DUA







IMAGE SOURCE: JATIN DUA







IMAGE SOURCE: JATIN DUA